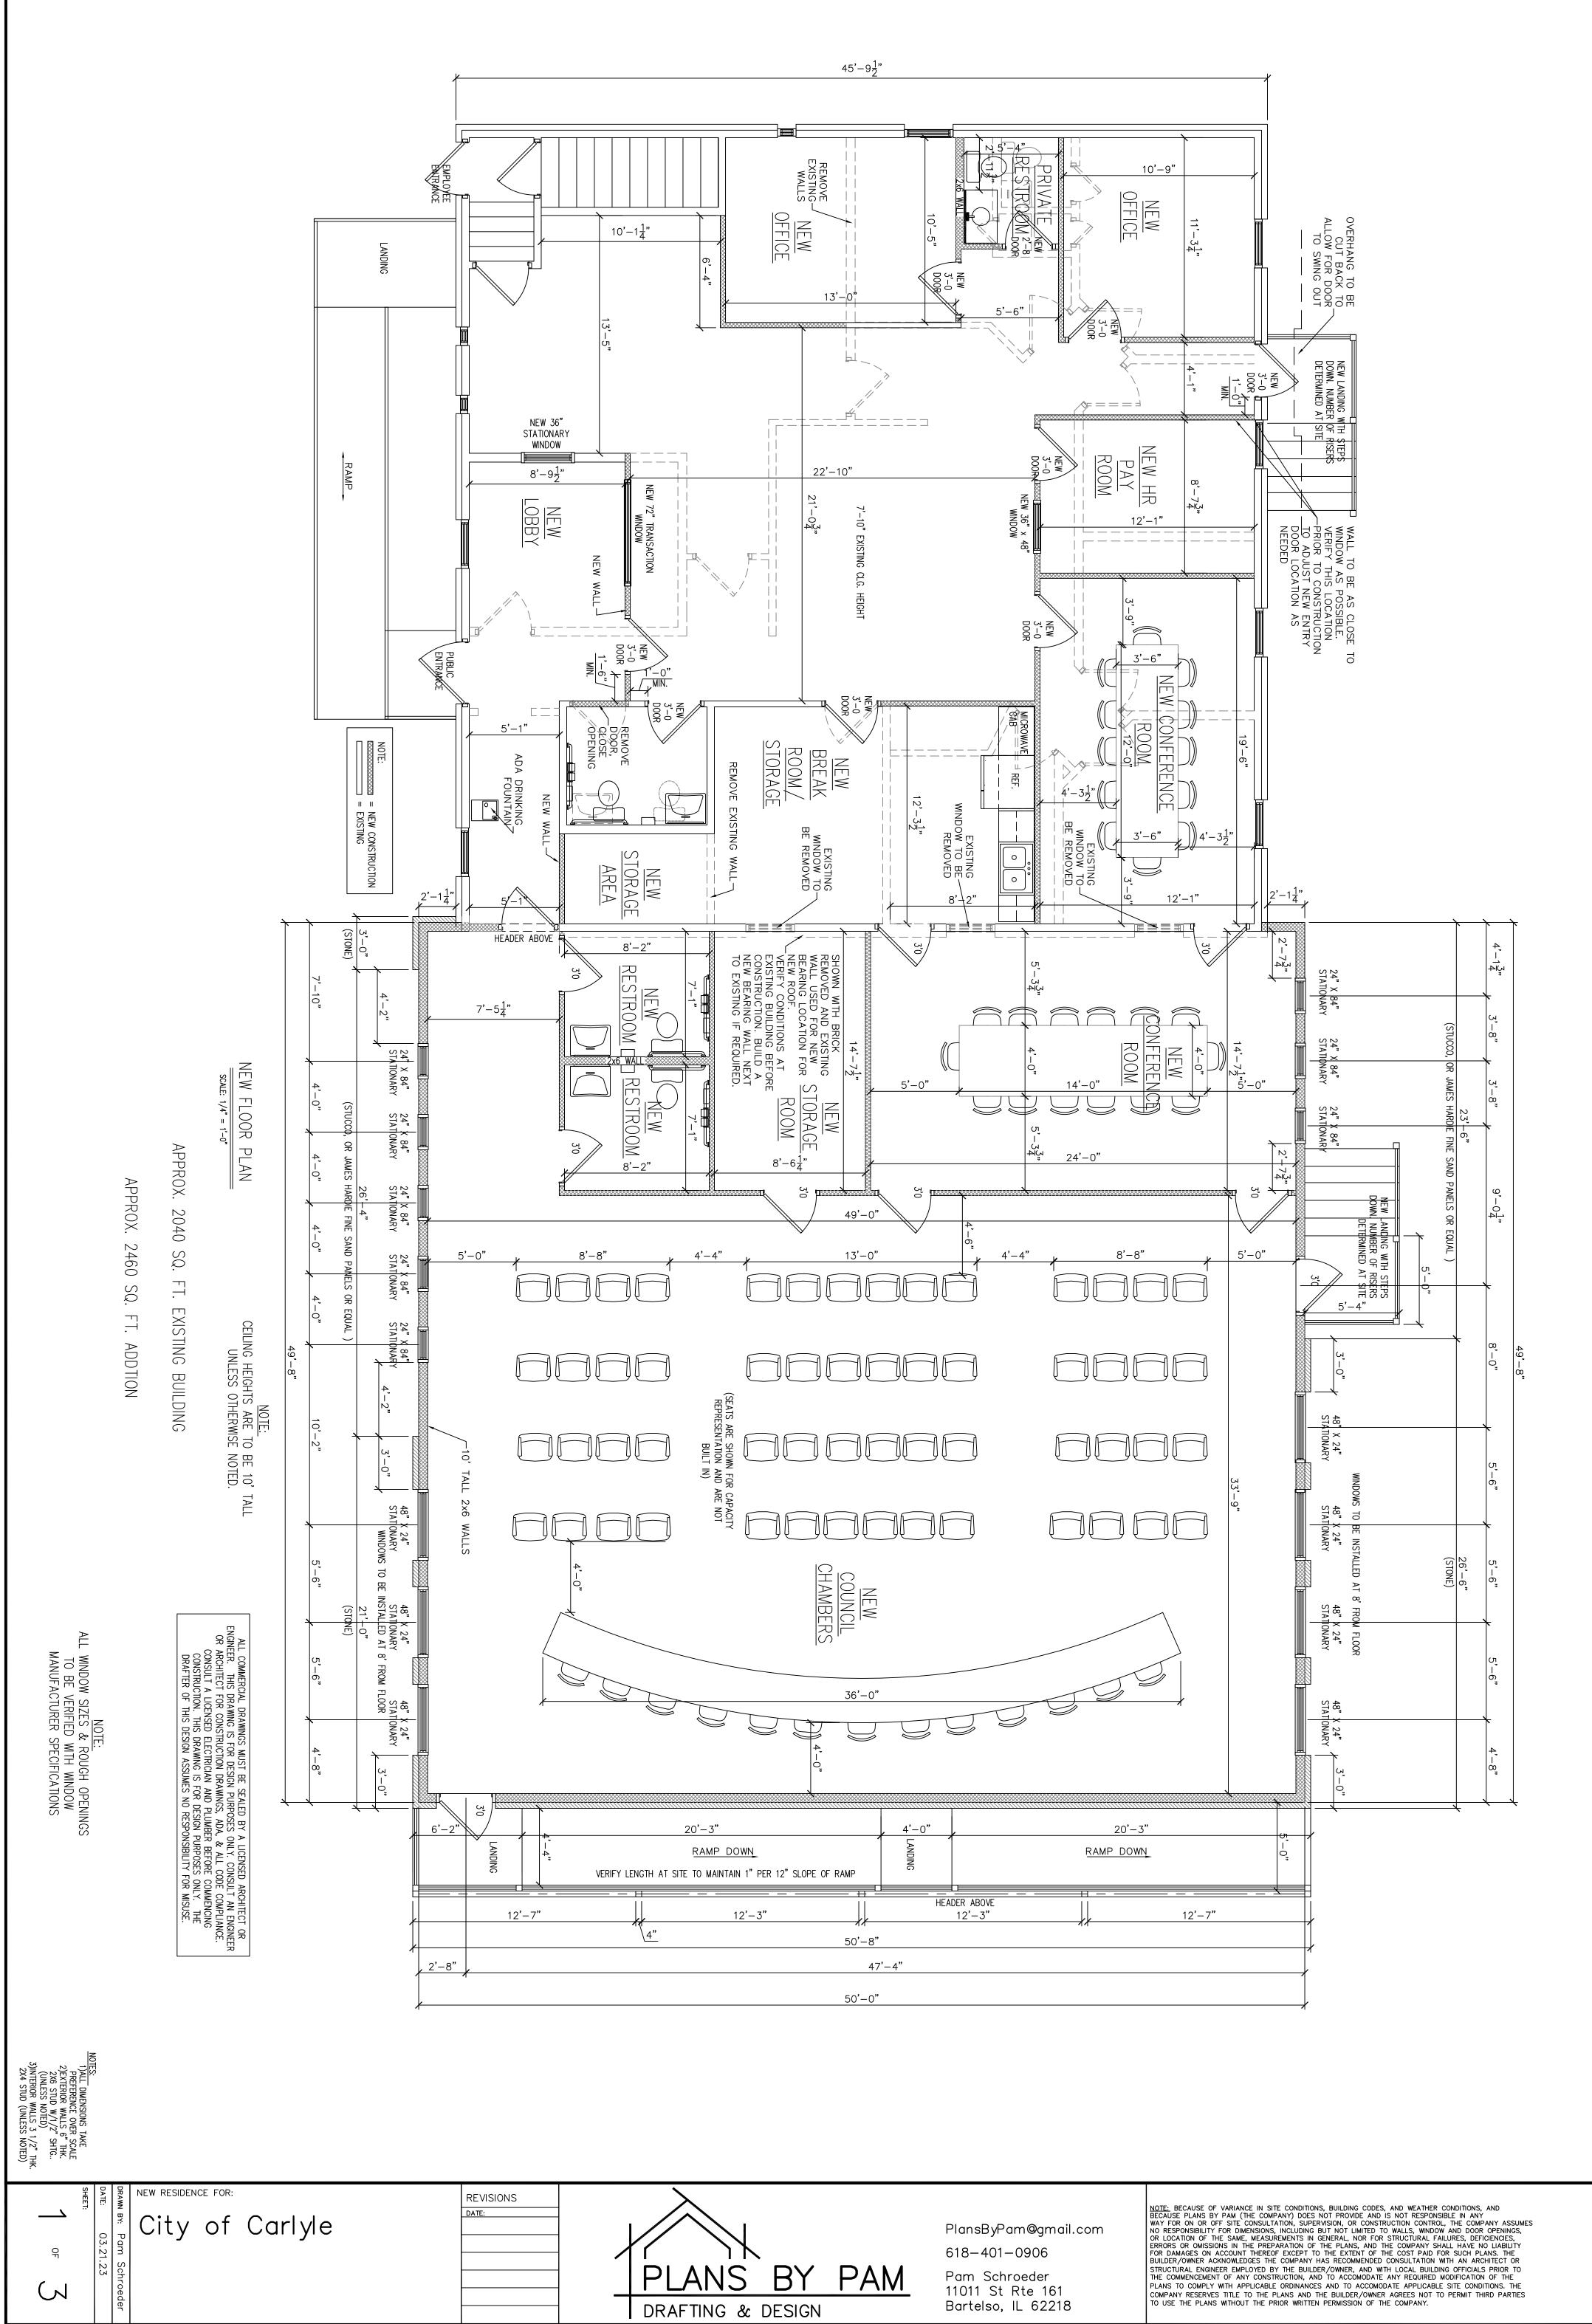

The current City Hall is beyond economical repair and usefulness to the City of Carlyle. The City of Carlyle recently purchased a facility located at 1110 Mullikin St. Carlyle, IL. 62231 to become the new City Hall. This building was a former doctor's office.

### Scope of Services

Conduct complete construction services for the remodel of the first floor of a commercial facility and, if approved, the construction of additional section to become City Council Chambers.