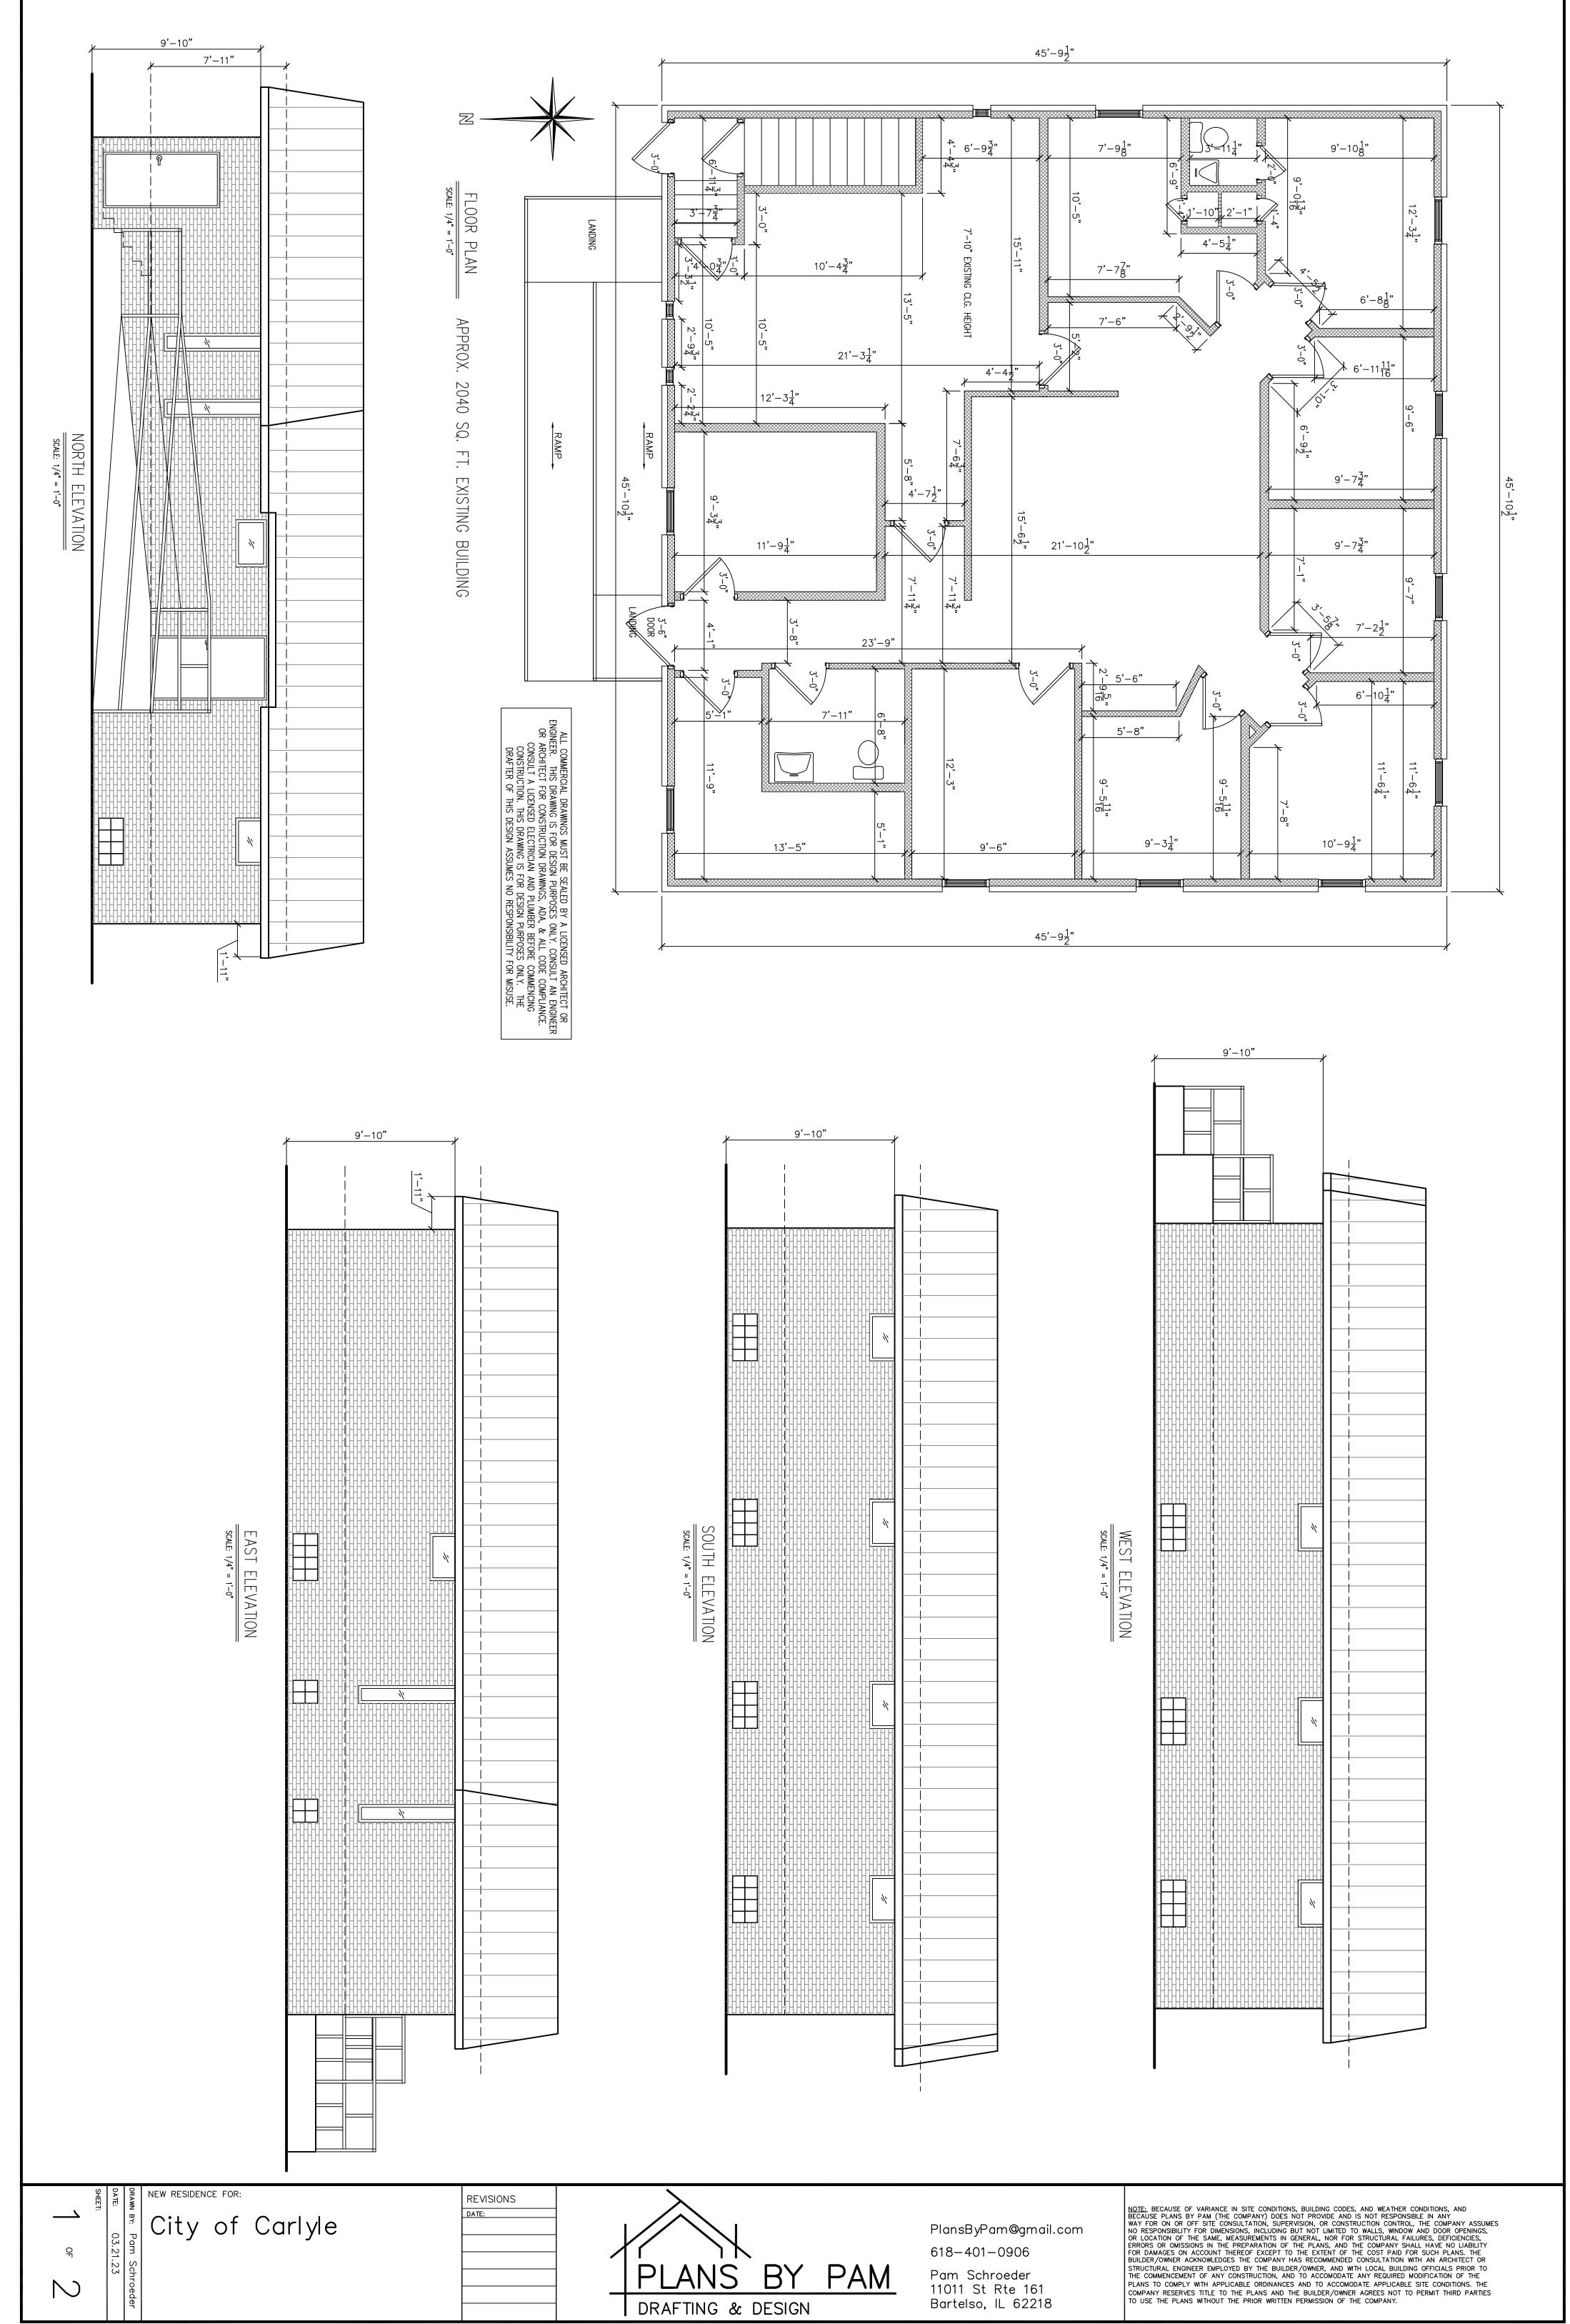

The current City Hall is beyond economical repair and usefulness to the City of Carlyle. The City of Carlyle recently purchased a facility located at 1110 Mullikin St. Carlyle, IL. 62231 to become the new City Hall. This building was a former doctor's office.

### Scope of Services

Conduct complete construction services for the remodel of the first floor of a commercial facility and, if approved, the construction of additional section to become City Council Chambers.