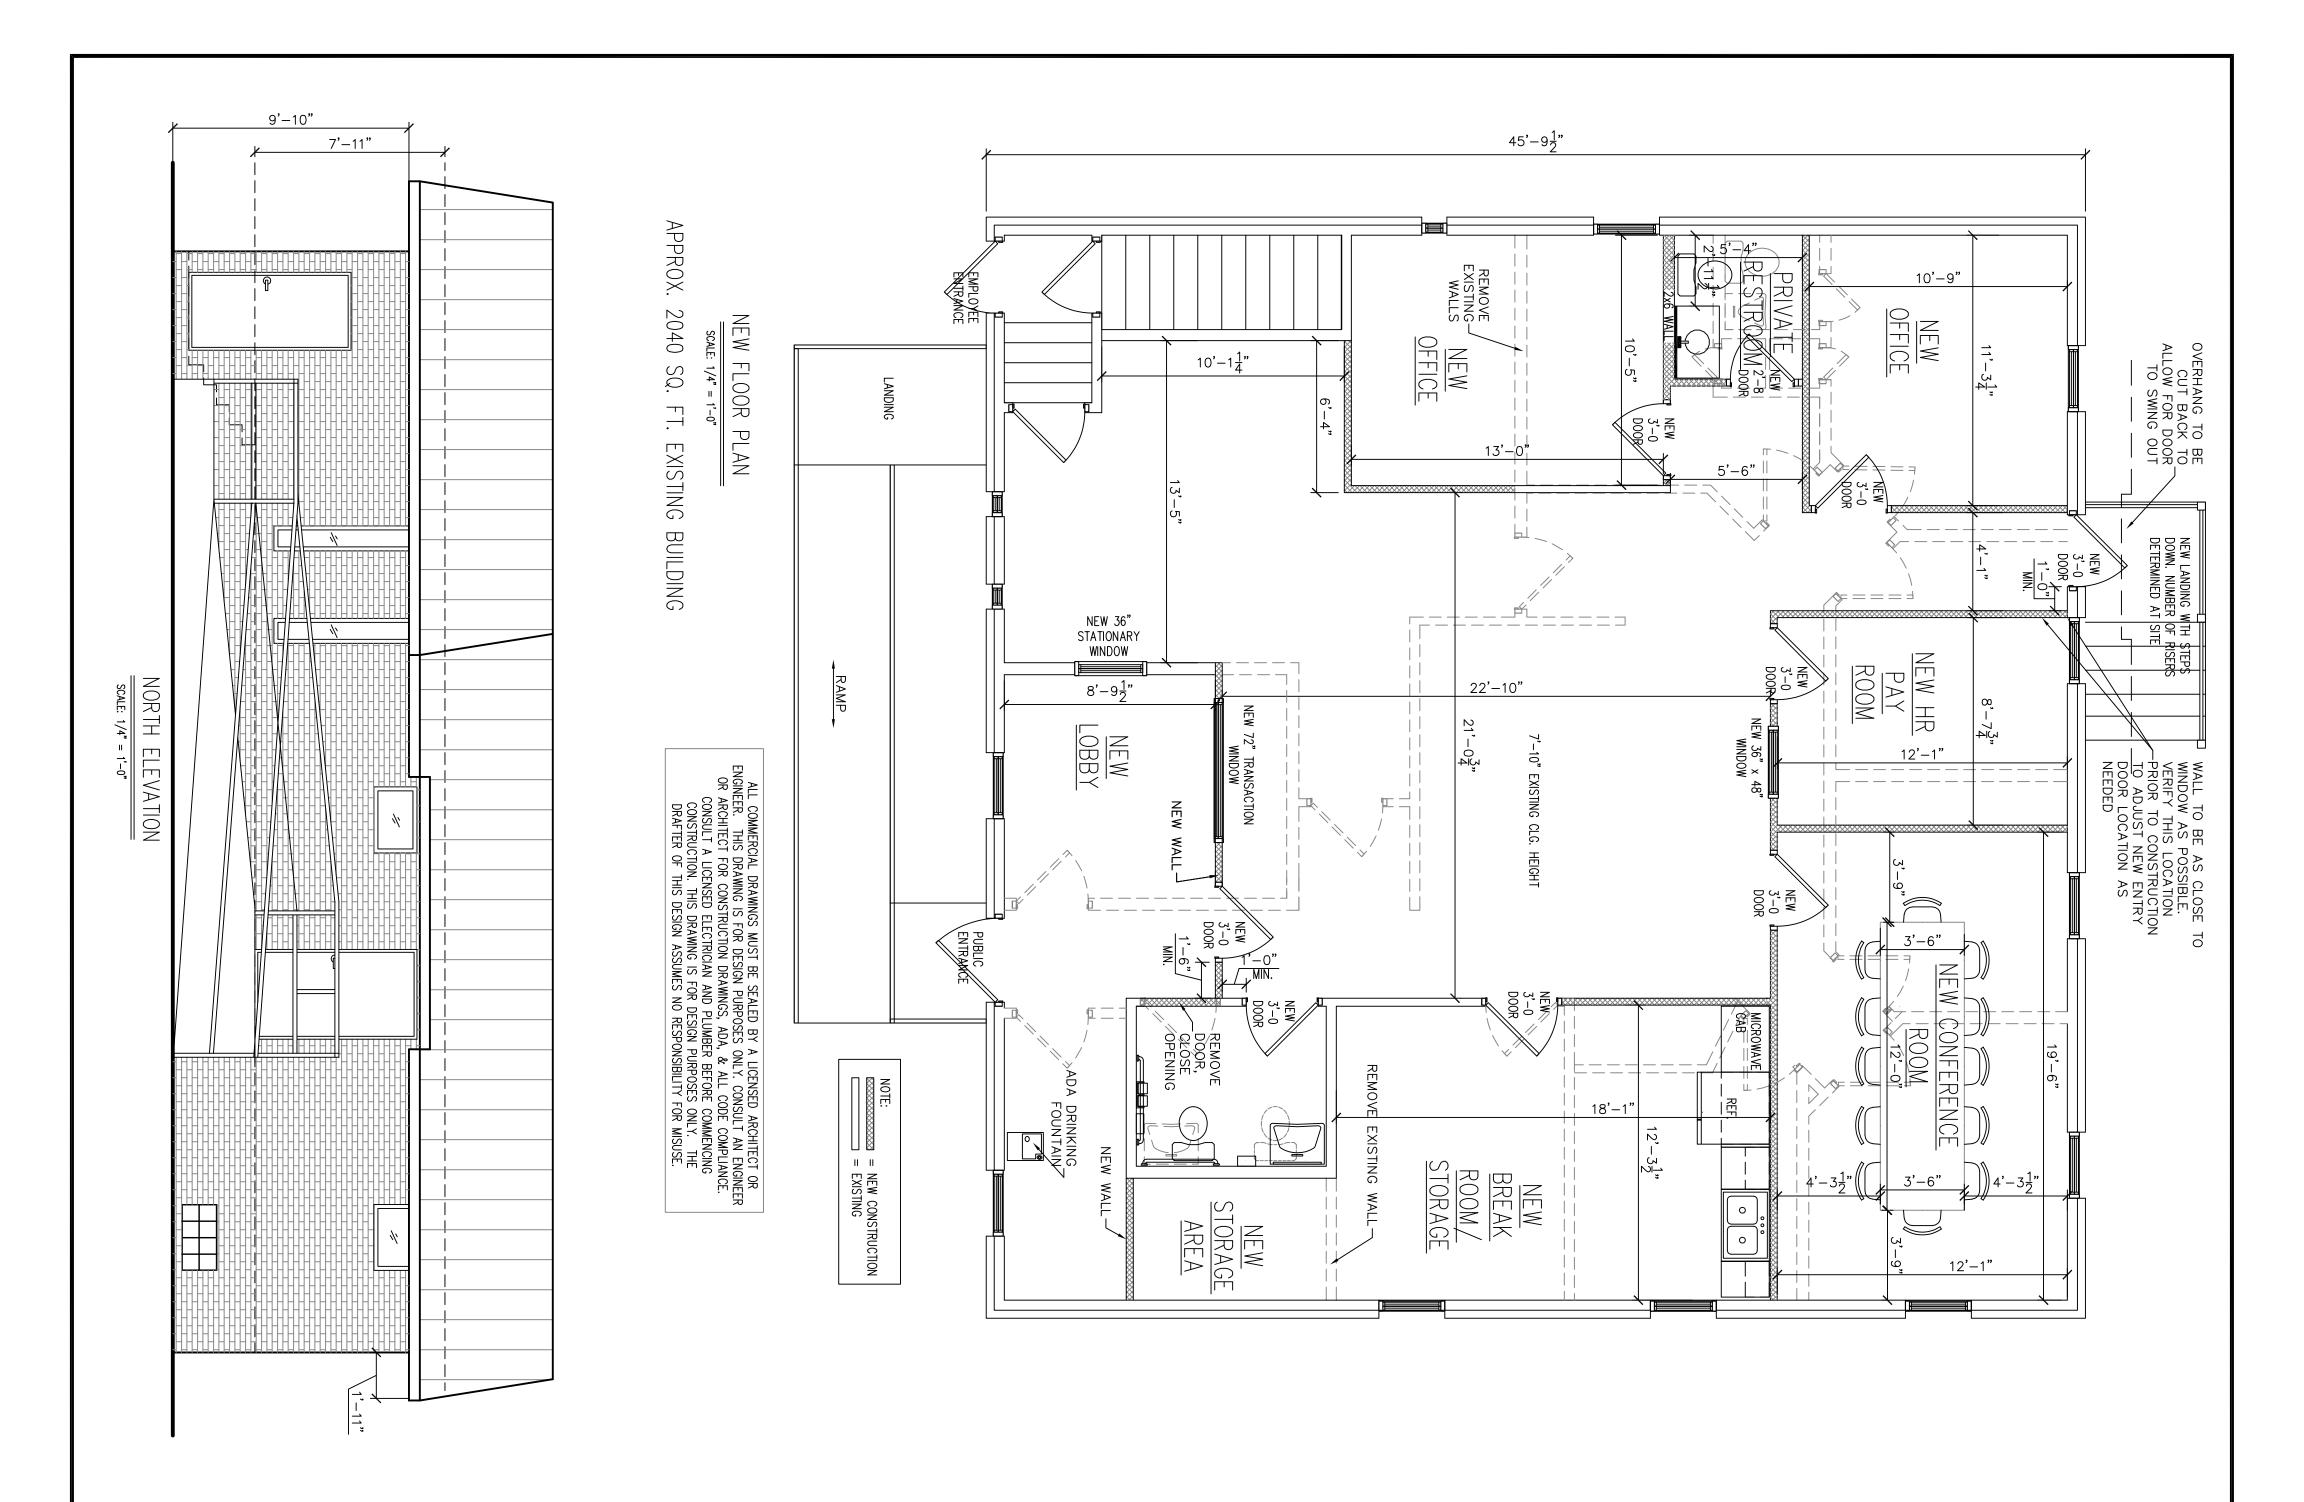

The current City Hall is beyond economical repair and usefulness to the City of Carlyle. The City of Carlyle recently purchased a facility located at 1110 Mullikin St. Carlyle, IL. 62231 to become the new City Hall. This building was a former doctor's office.

### Scope of Services

Conduct complete construction services for the remodel of the first floor of a commercial facility and, if approved, the construction of additional section to become City Council Chambers.