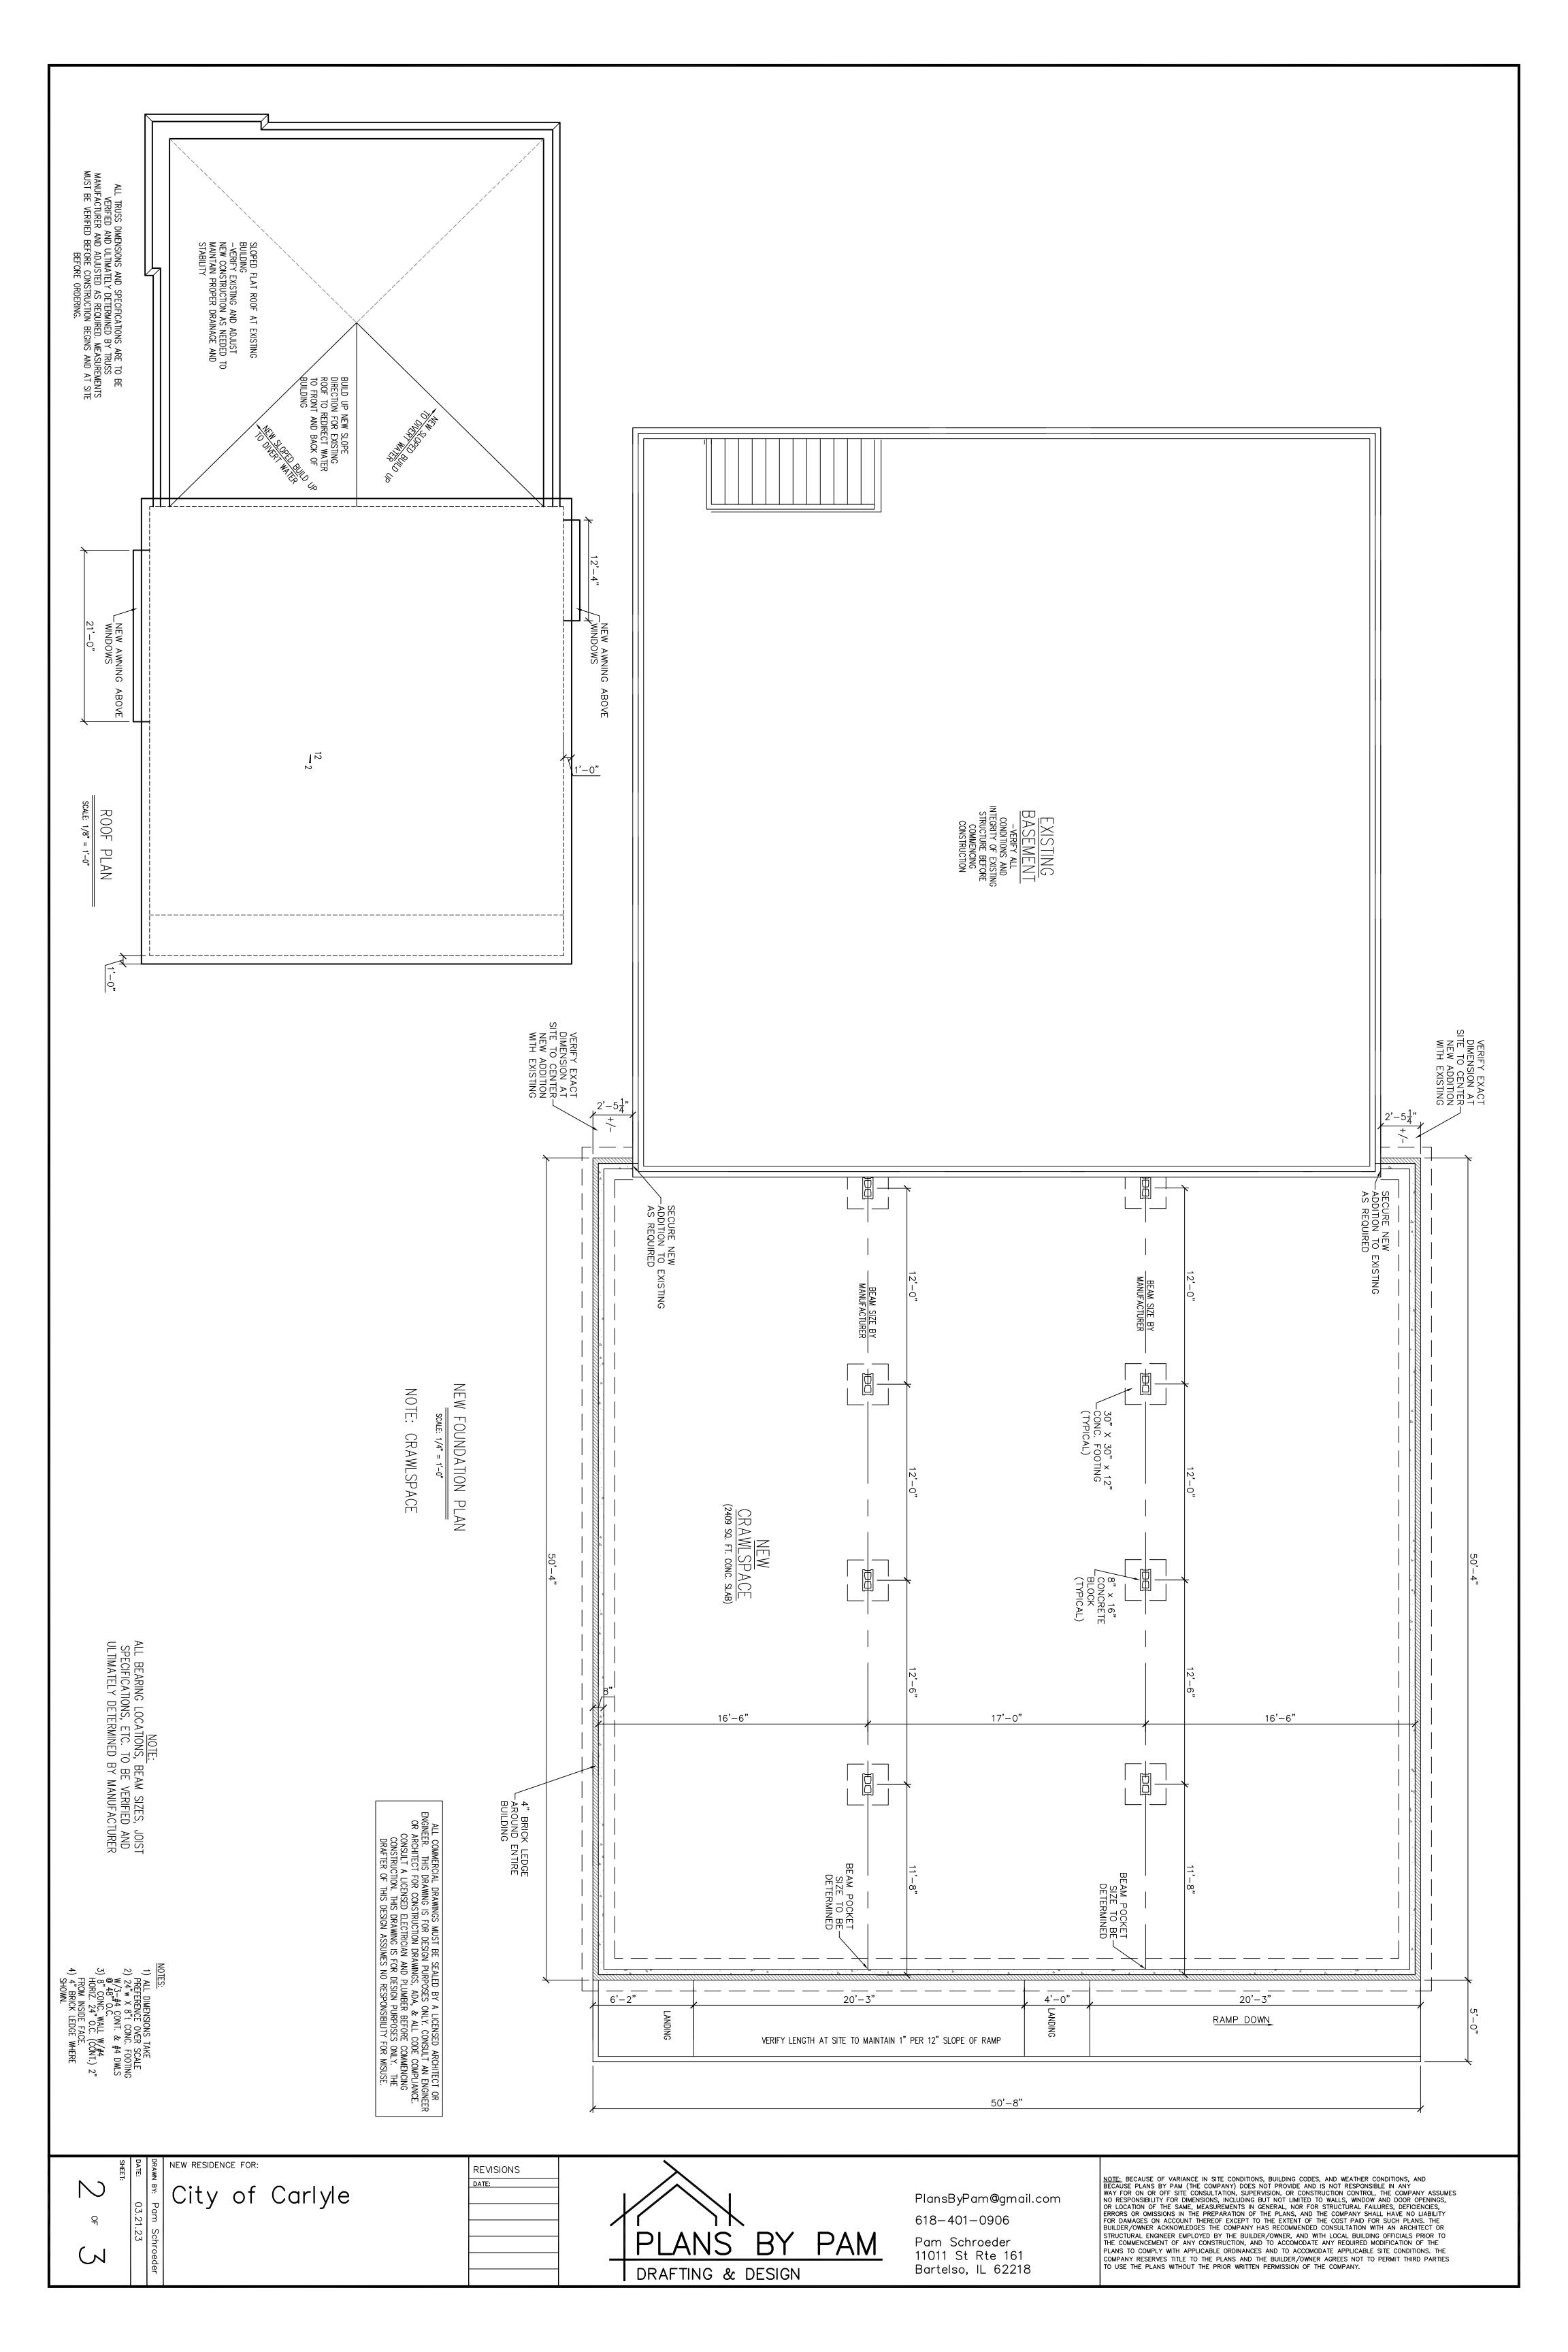

The current City Hall is beyond economical repair and usefulness to the City of Carlyle. The City of Carlyle recently purchased a facility located at 1110 Mullikin St. Carlyle, IL. 62231 to become the new City Hall. This building was a former doctor's office.

### Scope of Services

Conduct complete construction services for the remodel of the first floor of a commercial facility and, if approved, the construction of additional section to become City Council Chambers.