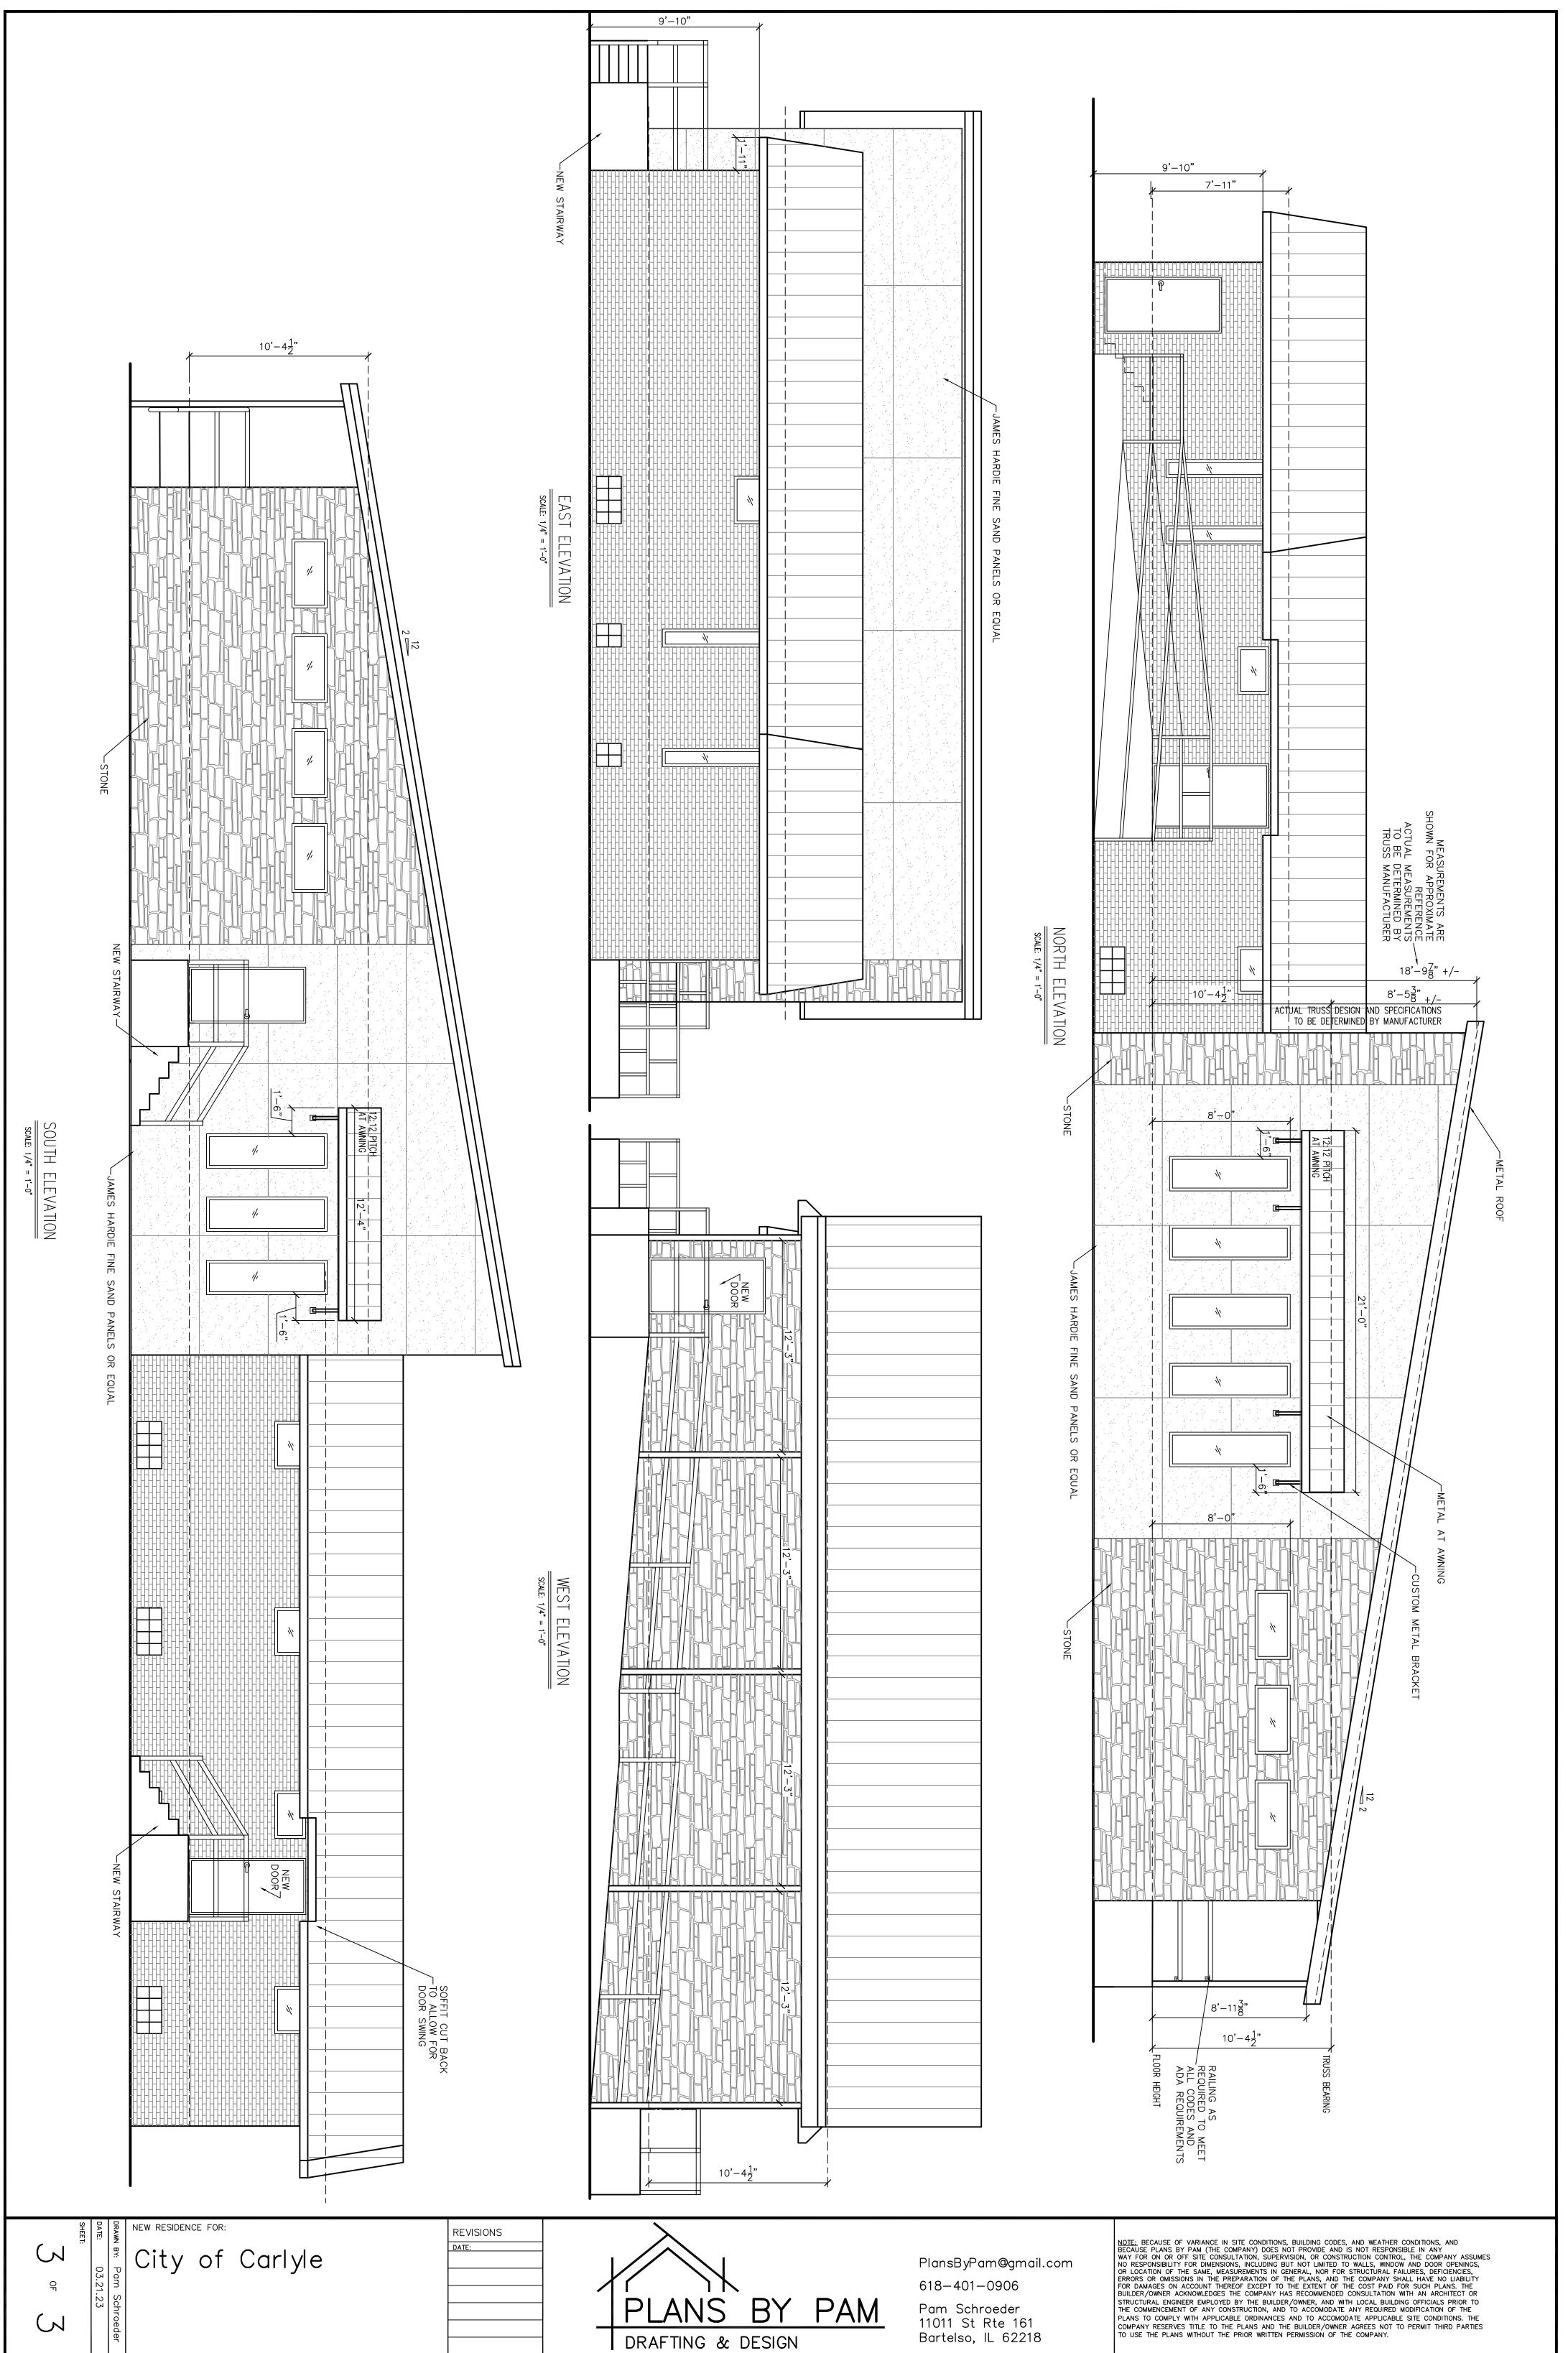

The current City Hall is beyond economical repair and usefulness to the City of Carlyle. The City of Carlyle recently purchased a facility located at 1110 Mullikin St. Carlyle, IL. 62231 to become the new City Hall. This building was a former doctor's office.

### Scope of Services

Conduct complete construction services for the remodel of the first floor of a commercial facility and, if approved, the construction of additional section to become City Council Chambers.

# SOUTH ELEVATION scale: 1/4" = 1'-0"

|                                                         | 1                  |   |  |
|---------------------------------------------------------|--------------------|---|--|
| l I                                                     |                    |   |  |
|                                                         |                    |   |  |
|                                                         |                    |   |  |
|                                                         |                    |   |  |
|                                                         |                    | l |  |
|                                                         |                    |   |  |
| ┝╌╌╴╴╴╴╴╴╴╴╴╴╴╴╴╴                                       |                    |   |  |
|                                                         |                    |   |  |
| ┝ <mark>┍┷╈┷┷┪</mark> ┝╴┝╴┝╴╢╴╴┝╴┝╴┝╴┝╴┝╴┝╴┝╴┝╴┝╴┝╴┝╴┝╸ |                    | 1 |  |
|                                                         | <i>\\</i> ;        |   |  |
|                                                         |                    |   |  |
|                                                         |                    |   |  |
|                                                         |                    |   |  |
|                                                         |                    |   |  |
|                                                         |                    |   |  |
| ┶╴┶╴┙╴┙╴┙╴┛                                             | - - - - <br> - - - |   |  |
|                                                         |                    |   |  |
| ┝╌╌╴╴╴╴╴╴╴╴╴╴╴╴╴╴                                       |                    |   |  |
|                                                         |                    |   |  |
|                                                         | 1                  |   |  |
|                                                         |                    |   |  |
|                                                         |                    |   |  |
|                                                         |                    |   |  |
|                                                         |                    |   |  |
| ┝┥┝┥┝┥┝┥┝┥┝┥┝┥┝┥┝┥┝┥┝┥┝┥┝┥┝┥┝┥┝┥┝┥┝┥┝┥                  |                    |   |  |
|                                                         |                    |   |  |
|                                                         |                    |   |  |

9'-10"

## WEST ELEVATION scale: 1/4" = 1'-0"

| ¥                                                                                                 | 9'-10"                                                                                                       |                                               | ,        |       |  |
|---------------------------------------------------------------------------------------------------|--------------------------------------------------------------------------------------------------------------|-----------------------------------------------|----------|-------|--|
|                                                                                                   |                                                                                                              |                                               |          |       |  |
|                                                                                                   |                                                                                                              |                                               | <b>—</b> |       |  |
|                                                                                                   |                                                                                                              |                                               | $\vdash$ |       |  |
|                                                                                                   |                                                                                                              |                                               |          |       |  |
|                                                                                                   |                                                                                                              |                                               |          |       |  |
|                                                                                                   | ┤ <mark>┫</mark> ┵╎┶╢┶╢┶╢┶╢╼╢╼╢╼╢╼╢<br>┥┫╼╵┶╴╼╵╾╴╼╵╾╴╼╵╼╵┶┥<br>┥┫╼╵┶┥┝┥┝┥┝┥┝┥┝┥┝┥┝┥                          |                                               |          |       |  |
|                                                                                                   | ┝┓┝┥┝┥┝┥┝┥┝┥┝┥┝┥┝┥<br>╢╾╵╾╵╾╵╾╵╾╵╾╵╼╵┝┥┝<br>╞┓┍┥┍╴╼╵╾╵┑┝┥┝┥┝┥┝                                               | -   -   -   -   -   -   - <br> -   -   -      |          |       |  |
|                                                                                                   | ╵┫╸╴╴╴╴╴╴╴╴╴╴╴                                                                                               |                                               |          |       |  |
|                                                                                                   | ┥ <mark>┫</mark> ╼┤╞╼┧╞╼┧╞╼┤┝╼┧╞╼┧╞╼┧┝╼<br>┝┫┝╼┥╞╼╛┝╼┨┝╼┧┝╼┤┝╼┤┝╼┤┝╸<br>┥ <mark>┫</mark> ╼╴┝╼┧┝╼┧┝╼┧┝╼┧┝╼┧┝╼ |                                               |          |       |  |
|                                                                                                   |                                                                                                              |                                               |          |       |  |
|                                                                                                   | ┝┫┝┥┝┥┝┥┝┥┝┥┝┑┍┑┍╴<br>╹┛╴╴╸╸╸╸╸╸╸╸╸╸╸<br>┫┝┥┝╕┍╴┝╸┍╴╸╸╸╸                                                     |                                               |          |       |  |
|                                                                                                   | ┤ <mark>┛</mark> ╾┥┝┥┝┥┝┥┝┥┝┥┝┥┝┥<br>┓╼╴╾╴╾<br>╻ <mark>┨</mark> ╼╷╼╷╼╷╼╷╼╷┍┥┍┥┍┥┍┥                           |                                               |          | <br>  |  |
|                                                                                                   |                                                                                                              |                                               |          | <br>  |  |
| -   -   -   -   -   -   - <br>   -   -   -                                                        | ┝┫┝┥╞┤┝┥┝┥┝┥┝┥┝┥┝┥<br>╵╢┥┝┥┝┥┝┥┝┥┝┥┝┥┝┥┝<br>┥┫┝┥┝╴┝┥┝┥┝┑┝┥┝                                                  |                                               |          |       |  |
|                                                                                                   |                                                                                                              |                                               |          |       |  |
|                                                                                                   | ╎╹╾╎┝┥┝┥┝┥┝┥┝┥┝┥┝┥┝┥<br>┥┫╾╴╾╶╴╾╸╴╸╸╸╸╸╸╸╸<br>╷╹╾╎┍┥┝┥┝┥┝┥┝┥┝┥┝┥                                             |                                               |          |       |  |
|                                                                                                   | ┝┫┝┥┝┥┝┥┝┥┝┥┝┥┝┥┝┥<br>╢╾╵╼╵╼╵╼╵╼╵╼╵╼╵╼╵┝┥<br>┓╻╼╷╼╷╼╷╼╷╼╵┍┥┍┥┝                                               | -   -   -   -   -   -   - <br> -   -   -      |          |       |  |
|                                                                                                   |                                                                                                              |                                               |          | ·     |  |
| 3  -   -   -   -   -   -   - <br> -                                                               | ┤ <mark>┣</mark> ╡┝╡┝╡┝╡┝╡┝╡┝╡┝╡┝╡┝<br>┝┫┝╡┝╡┝╡┝╡┝╡┝╡┝╡┝╡┝╡┝                                                 |                                               |          |       |  |
|                                                                                                   |                                                                                                              |                                               |          | -<br> |  |
| <mark>╞╊╼╼╋╼╼</mark> ┫┥╽┥╽┥<br><b>┟╄┯┯╄┯┯┩</b> ╡╽┥╽┥                                              | ┝┫┝┥┝┥┝┥┝┥┝┥┝┥┝┥┝┥<br>╵╼╵╼╵╼╵╼╵╼╵╼╵╼╵╼<br>┥┫┝┥┝╴┍┥┍┥┝┥┝┥┝┥┝╸                                                 | -   -   -   - <br>-   -   -   - <br>-   -   - |          |       |  |
| 3  -1  -1  -1  -1  -1  -1  -1<br> -1  -1  -1  -1  -1  -1  -1<br>3  -1  -1  -1  -1  -1  -1  -1  -1 | 1 ■-1  -1  -1  -1  -1  -1  -1  -1  -1  -1                                                                    |                                               |          |       |  |
|                                                                                                   |                                                                                                              |                                               |          |       |  |
|                                                                                                   | ┝┛┝┥┝┥┝┥┝┥┝┥┝┥┝┥┝┥                                                                                           |                                               |          |       |  |
|                                                                                                   | ┥ <mark>┢╡┝╡┝╡┝╡┝╡┝╡┝╡┝╡┝╡┝╡</mark><br>┿┫┝┥┝╛┝╡┍┥┝╛┝╡┝╡┝╡┝╡<br>╽ <mark>┎</mark> ┥┝╡┝╡┝╡┝┥┝╕┝╡┝╡┝╡            |                                               |          |       |  |
|                                                                                                   |                                                                                                              |                                               |          |       |  |