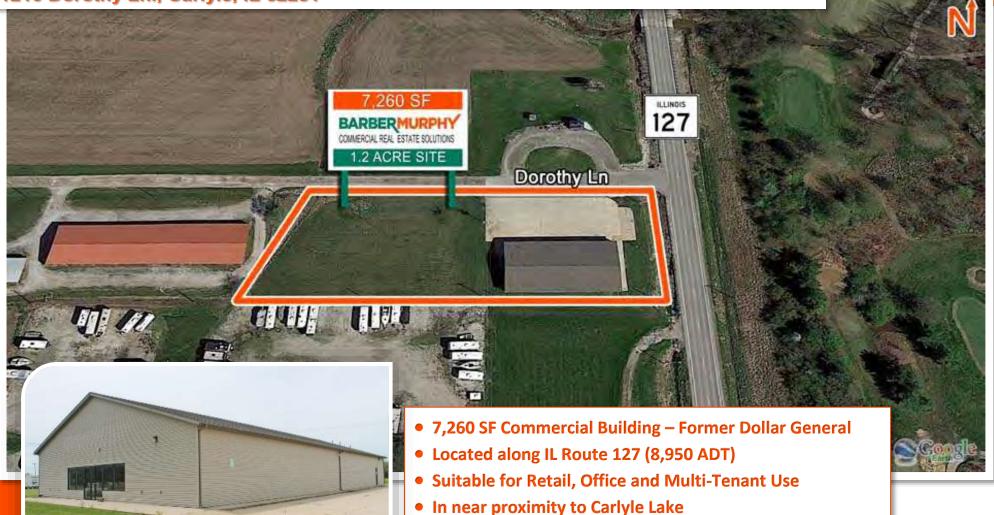

# TIF DISTRICT & ENTERPRISE ZONE FOR SALE > COMMERCIAL BUILDING - 1.2 ACRES

1210 Dorothy Ln., Carlyle, IL 62231

**BARBERMURPHY** 

COMMERCIAL REAL ESTATE SOLUTIONS 1173 Fortune Blvd. Shiloh, IL 62269 618.277.4400 barbermurphy.com

# LAND MEASUREMENTS:

Acres: 1.20 131 FT Frontage: Depth: 413 FT

**Dollar General** 

### **PROPERTY INFORMATION:**

Prior Use:

Parcel No: 08-07-12-251-015 TIF: Yes Parking: 20 Yes County: Clinton **Enterprise Zone: Surface Type:** Concrete Commercial Yes **Traffic Count:** 8,950 Zoning: Survey: \$6,077.00 City of Carlyle Yes **Property Tax:** Zoning By: **Environmental:** Tax Year: 2018 Complex: Archaeological: Nο

# **Comments**

7,260 SF commercial building located on 1.2 acres fronting on IL RT. 127. Property located in TIF and Enterprise Zone, Suitable for retail, office and multi-tenant use.