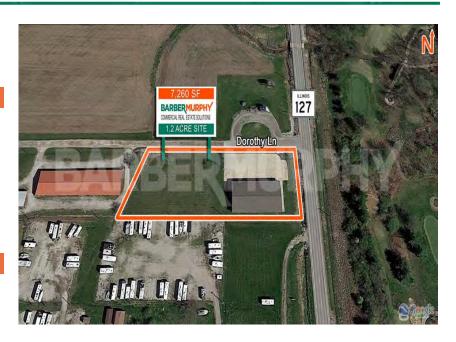

# LAND MEASUREMENTS:

Acres: 1.20 131 FT Frontage: Depth: 413 FT

**Dollar General** 

# **Comments**

7,260 SF commercial building located on 1.2 acres fronting on IL RT. 127. Property located in TIF and Enterprise Zone, Suitable for retail, office and multi-tenant use.