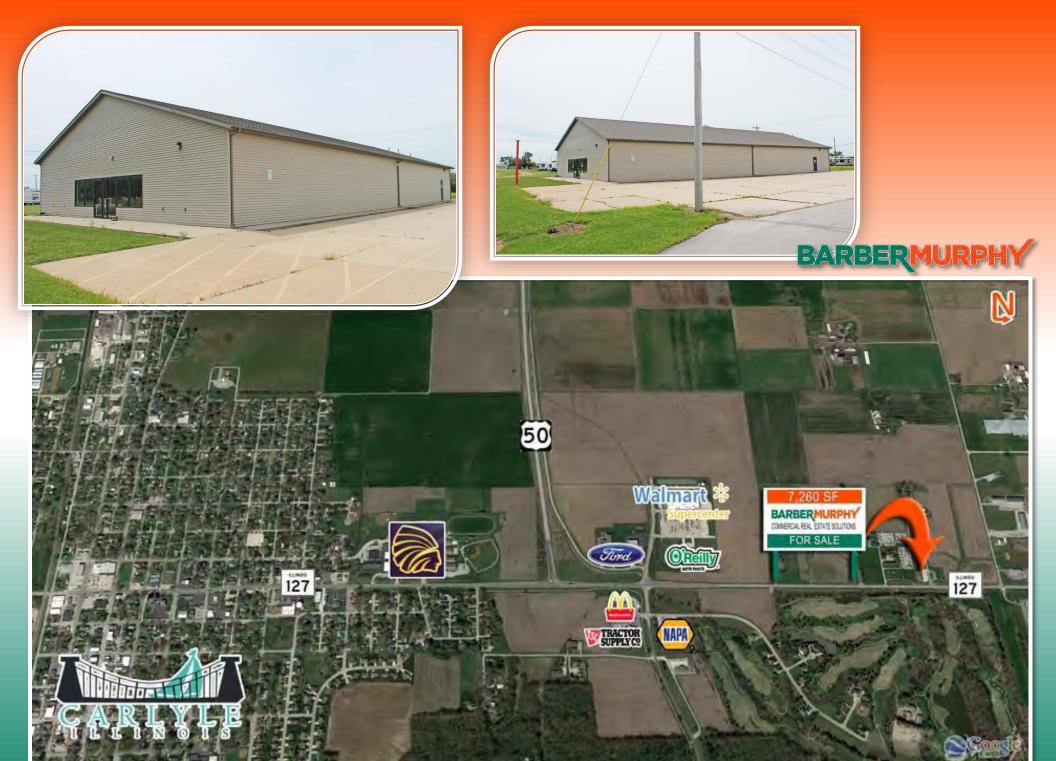

### **PROPERTY INFORMATION:**

Prior Use:

Parcel No: 08-07-12-251-015 TIF: Yes Parking: 20 Yes County: Clinton **Enterprise Zone: Surface Type:** Concrete Commercial Yes **Traffic Count:** 8,950 Zoning: Survey: \$6,077.00 City of Carlyle Yes **Property Tax:** Zoning By: **Environmental:** Tax Year: 2018 Complex: Archaeological: Nο

# **Comments**

7,260 SF commercial building located on 1.2 acres fronting on IL RT. 127. Property located in TIF and Enterprise Zone, Suitable for retail, office and multi-tenant use.