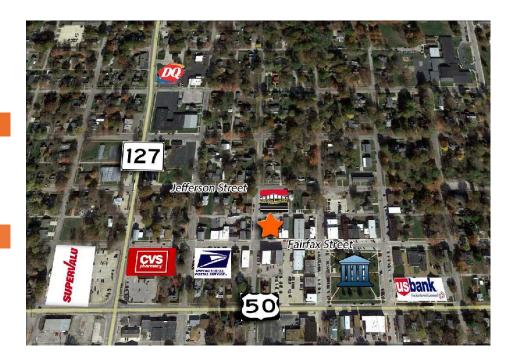

**❖ 2,052 SF One Story Commercial Building available for Sale ❖** Located in downtown Carlyle at the corner of Fairfax and 10<sup>th</sup> St.

**\*** One Block from the Clinton County Courthouse

**❖ Suitable for Professional Office** 

### **Comments**

One Story Commercial Building in Downtown Carlyle. Located at the corner of 10th Street and Fairfax Street, one block from the Clinton County Courthouse. Suitable for Professional Office.