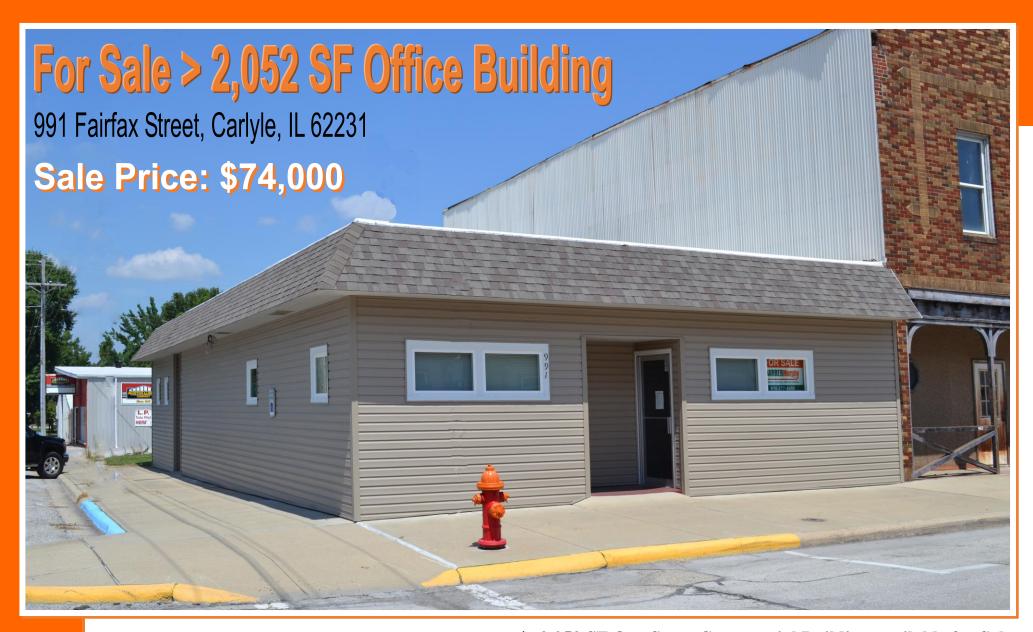

**❖ 2,052 SF One Story Commercial Building available for Sale ❖** Located in downtown Carlyle at the corner of Fairfax and 10<sup>th</sup> St.

**\*** One Block from the Clinton County Courthouse

**❖ Suitable for Professional Office** 

# 1173 Fortune Boulevard, Shiloh, IL 62269 Office (618) 277-4400 Fax (618)277-4407 <a href="https://www.barbermurphy.com">www.barbermurphy.com</a>

Office 2,052 SF

Retail

2,052 SF Office Building 991 Fairfax Street Carlyle, IL 62231

#### SALE INFORMATION

For Sale: Yes Sale Price: \$74,000 Sale Price/SF: \$36.06

**CAP Rate:** 

### **Comments**

One Story Commercial Building in Downtown Carlyle. Located at the corner of 10th Street and Fairfax Street, one block from the Clinton County Courthouse. Suitable for Professional Office.