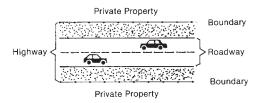

ppled wildlife or hunting dogs. Secure permission from the landowner or tenant before entering any property. Your conduct while hunting and trapping can influence the landowner's decision to allow future hunting or trapping.

# **Transporting and Storing Pheasants**

It is unlawful to remove plumage of pheasants in the field or while being transported to one's home, taxidermist or food processor.

### **Hunting from Road**

It is unlawful to hunt, trap or discharge a gun or bow and arrow device along, upon, across or from a public roadway, highway or right-of-way. Highway (right-of-way) means the entire width between the boundary lines of every public road. Roadway means the portion of the public road that is improved or ordinarily used for vehicle travel, excluding the berm or shoulder.



# Permission from Landowner Required to Hunt or Trap

See page 12.

# **Hunting Near Inhabited Dwellings**

It is unlawful to hunt or allow a dog to hunt within 300 yards of an inhabited dwelling without first obtaining permission of the owner or tenant of the dwelling. Except: A 100-yard restriction shall apply while trapping, hunting with bow and arrow, or hunting with shotgun using shotshells only, or on licensed game breeding and hunting preserve areas, on federally owned and managed lands, on DNR-owned, -managed, -leased or -controlled lands and areas operated under a Waterfowl Hunting Area permit.

# Damaging Property while Hunting

It is unlawful to damage or destroy another person's property while hunting or trapping on his or her land.

### **Hunting Hours Restrictions**

It is