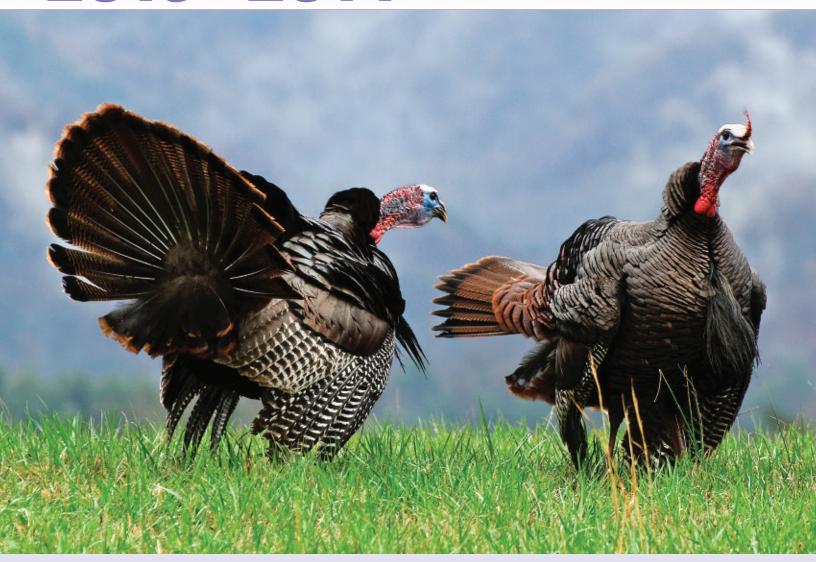

# ON THE COVER

A pair of male wild turkeys confront each other in a spring grassland. Photo by Brian Shults http://www.facebook.com/brianshultsphotography.

Illinois Digest of Hunting and Trapping Regulations Editor: Joe McFarland