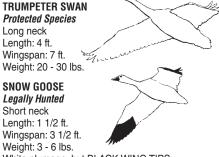

# **PROTECTED SPECIES**

All wild birds (EXCEPT the house sparrow, European starling and domestic pigeon) and parts thereof (their nests and eggs) are protected.

Wild mammals and parts thereof, including their green hides, are protected EXCEPT as authorized by a hunting or trapping season, and include: woodchuck, gray squirrel, fox squirrel, eastern cottontail rabbit, swamp rabbit, white-tailed deer, muskrat, beaver, raccoon, opossum, least weasel, long-tailed weasel, mink, striped skunk, red fox, gray fox, river otter, badger and coyote.

Wild mammals and parts thereof, including their green hides, are protected throughout the year and include: grey/timber wolves, bobcat, flying squirrel, red squirrel, white squirrel, eastern woodrat, golden mouse, rice rat and bats.