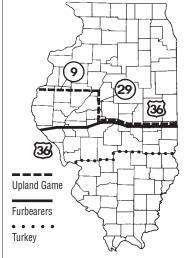

### **Upland Game:**

Cock pheasant, quail, Hungarian partridge: Divided by U.S. Route 36 from the Indiana state line to Springfield, Illinois Route 29 from Springfield to Pekin, and Illinois Route 9 from Pekin to Dallas City, then due west to the Mississippi River.

### **Furbearers:**

Hunting (Raccoon, Opossum) and trapping: Divided by U.S. Route 36.

North Zone includes that portion of Illinois north of Crawford, Jasper, Effingham, Fayette, Bond and Madison counties. South Zone includes the remainder of the state.