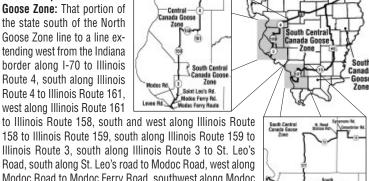

North September Canada Goose Zone: That portion of the state north of a line extending west from the Indiana border along Interstate 80 to I-39, south along I-39 to Illinois Route 18, west along Illinois Route 18 to Illinois Route 29, south along Illinois Route 29 to Illinois Route 17, west along Illinois Route 17 to the Mississippi River, and due south across the Mississippi River to the Iowa border.

Central September Canada Goose Zone: That portion of the state south of the North Goose Zone line to a line extending west from the Indiana border along I-70 to Illinois Route 4, south along Illinois Route 4 to Illinois Route 161. west along Illinois Route 161

Canada Goos

158 to Illinois Route 159, south along Illinois Route 159 to Illinois Route 3, south along Illinois Route 3 to St. Leo's Road, south along St. Leo's road to Modoc Road, west along Modoc Road to Modoc Ferry Road, southwest along Modoc Ferry Road to Levee Road, southeast along Levee Road to County Route 12 (Modoc Ferry entrance Road), south along County Route 12 to the Modoc Ferry route and south-

west on the Modoc Ferry route across the Mississippi River to the Missouri border.

South Central September Canada Goose Zone: The remainder of the state between the south border of the Central Zone and the north border of the South Zone.

**South September Canada Goose Zone:** That portion of the state south and east of a line extending west from the Indiana border along Interstate 70, south along U.S. Highway 45, to Illinois Route 13, west along Illinois Route 13 to Greenbriar Road, north on Greenbriar Road to Sycamore Road, west on Sycamore Road to N. Reed Station Road, south on N. Reed Station Road to Illinois Route 13, west along Illinois Route 13 to Illinois Route 127, south along Illinois Route 127 to State Forest Road (1025 N), west along State Forest Road to Illinois Route 3, north along Illinois Route 3 to the south bank of the Big Muddy River, west along the south bank of the Big Muddy River to the Mississippi River, west across the Mississippi River to the Missouri border.